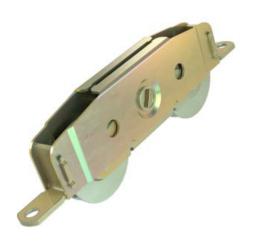

# Side Adjust 1973/38.11

With the broadest line of patio door roller solutions in the industry our precision grade bearings are of the best quality in the industry and are a perfect solution for today's heavy panels.

## **Product Highlights**

- Housing material = mild steel & stainless steel
- Mounting tab options = standard & reverse
- Bearing materials = mild steel, stainless steel, nylon bearing performance
- Standard & precision bearing diameters 1.250"
- Adjustment = 0.250"
- Step cam adjustment