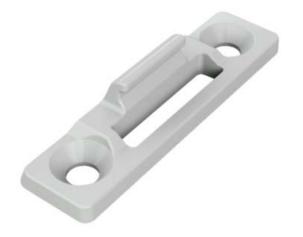

## **Zinc Snubber**

Snubbers prevent bowing of tall casement windows, or wide awning windows and have been found to be useful with double-hung windows in improving the seals of the bottom and top rails in the closed position. For use with concealed or exposed hinges, concealed Snubbers fit between the sash and frame in a hinge cavity, and is not visible on the exterior of the window. A PVC insert feature is available for use on aluminum clad units and reduces wear on the clad finish.