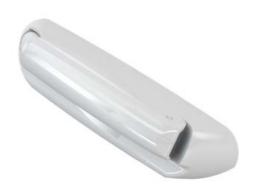

# **Optima**

Optima is an innovative operator that offers interchangeable cover and folding handle design. Optima incorporates all the same strength and performance characteristics of our Maxim® operators.

## product highlights

- Smaller sealable housing gasket
- · Reduces water/air infiltration and eliminates caulking
- Removable cover that reduces inventory costs by allowing non-color specific operators to be stocked
- Integrated snap feature allows fastenerless cover attachment
- Full flip folding handle