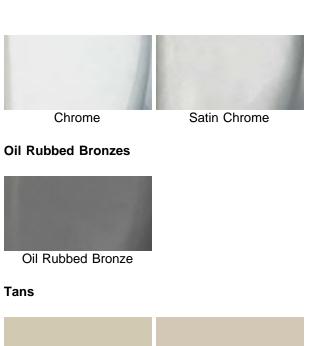

nd high corrosion resistance!

#### **Product Highlights**

- Popular transitional style that is ergonomically friendly
- The home-owner can visually verify that lock is engaged with 90-degree thumb-turn rotation
- The thumb-turn is located above the handle for convenience and ease of use
- · With a Schlage C-keyway cylinder, homeowners can key all doors alike
- · Available in keyed, non-keyed, and passive versions
- Integrated key cylinder housing prevents air and water infiltration and offers superior security
- · Gasket behind escutcheon plate reduces air infiltration from the exterior
- Weep hole on exterior escutcheon plate prevents water collection
- · Available in both active and passive functions

#### **Available Colors**

#### **Brasses**



**Antique Brass** 

#### **Chromes**



# Almond Beige Whites

White