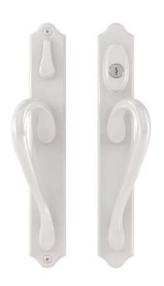

## **Inspirations Wide 5205- 5202**

Solid brass aesthetically pleasing trimsets and high corrosion resistance!

#### **Product Highlights**

- Popular transitional style that is ergonomically friendly
- The home-owner can visually verify that lock is engaged with 90-degree thumb-turn rotation
- The thumb-turn is located above the handle for convenience and ease of use
- · With a Schlage C-keyway cylinder, homeowners can key all doors alike
- · Available in keyed, non-keyed, and passive versions
- Integrated key cylinder housing prevents air and water infiltration and offers superior security
- · Gasket behind escutcheon plate reduces air infiltration from the exterior
- Weep hole on exterior escutcheon plate prevents water collection
- · Available in both active and passive functions