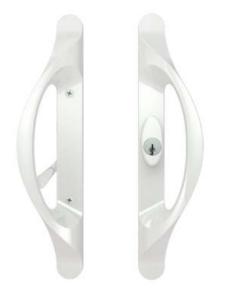

# Allure® 40.85

With its distinctive styling, Allure's one-piece handles enhance any size patio door. Compatible with industry standard single or multi-point mortise locks, Allure provides remarkable strength and reliability. Our attractive new handle set for the sliding patio door market offers one of the most stylish looks in handle sets. We have designed a one-piece patio door handle that appears pleasing on any sized patio door. The Allure's one-piece aluminum construction provides remarkable strength and reliability.

The low profile handle helps to minimize interference with screens and other door treatments such as curtains and blinds. This unique non-handed handle design helps to reduce part count and inventory concerns while the system itself is made to adapt to stile thicknesses ranging from 1.25" - 2.25".

### **Product Highlights**

- One-piece construction to provide the strength and reliability you expect at a greater value
- · Compatible with industry standard single or multi-point mortise locks
- Handles to fit stile thickness ranging from 1.25" to 2.25"
- · Optional key lock cylinders
- Inactive configurations for OXXO patio doors
- · Extended bosses on inside and outside escutcheons to enhance handle stability
- Color options in our traditional painted finishes