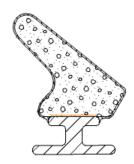

# 52020

Seamless compression seals are nearly 100% closed cell to prevent water from penetrating foam cell structure. Extruded skin provides a unique UV resistant barrier with design features that enhance the weather strip's sealing performance. All of Foam-Tite®'s products are CFC and phthalate free.

This product features our embossed polyethylene jacket which provides great co-efficient of friction properties and allows for easy compression and great recovery.

### product highlights

• Overall Height: .470" (11.94mm)

Reach: .375" (9.53mm)Bulb Width: .376" (9.55mm)Base Width: .275" (6.99mm)