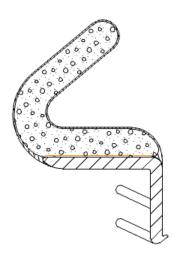

## Engineered Solutions. Trusted Results.

REACH: 0.500"

# 12259

Seamless compression seals are nearly 100% closed cell to prevent water from penetrating foam cell structure. Extruded skin provides a unique UV resistant barrier with design features that enhance the weather strip's sealing performance. All of Foam-Tite®'s products are CFC and phthalate free.

#### product highlights

- Overall Reach: .500" (12.70mm)
- Bulb Width: .500" (12.70mm)
- Kerf Depth: .250" (6.35mm)
- Kerf Width: .173" (4.39mm)