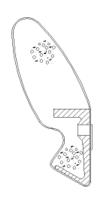

# **QL 5626**

Composed of open cell foam and a polyethylene liner which provides maximum long-term performance with low compression force, and resistance against compression set. Retains its original shape year after year to maintain an excellent weatherseal.

## **Product Highlights**

· Main Seal Material: Polyurethane foam

• Seal Operation: Hinged

• Seal Application: Windows, Entry Doors, Furniture

Seal Fitting Type: Kerf Slot
Seal gap min: 0.157" (4.00mm)
Seal gap max: 0.295" (7.50mm)
Groove depth: 0.236" (6.00mm)
Groove width min: 0.118" (3.00mm)
Groove width max: 0.130" (3.30mm)