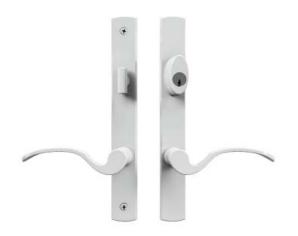

# Sentry® .02

The Sentry hinged patio door system is filled with options from traditional to contemporary, there are distinctly different handle designs with plated or painted finishes to help customize your look.

The thumb-turn above the handle allows for easier access to key cylinder.

## product highlights

- Industry standard 92mm spacing between handle and thumb-turn
- Family look now available for sliding and hinged door solutions