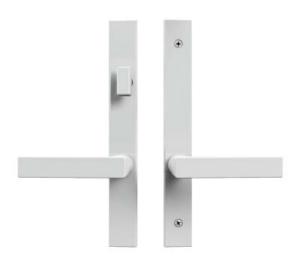

# Sentry® .63

The Sentry hinged patio door system is filled with options from traditional to contemporary, there are distinctly different handle designs with plated or painted finishes to help customize your look.

The thumb-turn above the handle allows for easier access to key cylinder.

## product highlights

- Industry standard 92mm spacing between handle and thumb-turn
- Family look now available for sliding and hinged door solutions