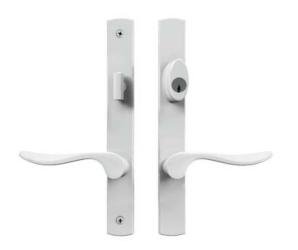

# Sentry® .08

The Sentry hinged patio door system is filled with options from traditional to contemporary, there are distinctly different handle designs with plated or painted finishes to help customize your look.

The thumb-turn above the handle allows for easier access to key cylinder.

## product highlights

- Industry standard 92mm spacing between handle and thumb-turn
- Family look now available for sliding and hinged door solutions