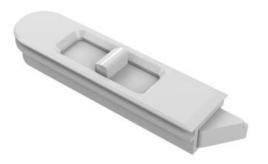

# SightLine Flex-Fit For Vinyl

Our Sightline tilt latches are made from a high performing nylon material to deliver a tough, durable latch. Featuring a continuous rail that wraps around the latch housing to prevent the risk of failure under structural load, the SR1 slide in version for wood improves window aesthetics with its streamline, flush to sash appearance. Engineered for performance and developed for manufacturing.

#### product highlights

- Recommended for: composite and vinyl
- Designed to deliver a smooth quality feel, with easier and quieter operation for
- · Stainless steel spring for corrosion resistance
- · Fits snugly in check rail with friction fit or single screw
- Slide-in installation with smooth operation and feel
- · Proven marketplace design for vinyl, now applied to wood, with no route change needed