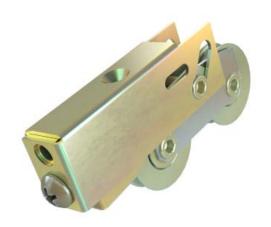

# **End Adjust 1951**

With the broadest line of patio door roller solutions in the industry our precision grade bearings are of the best quality in the industry and are a perfect solution for today's heavy panels.

## **Product Highlights**

- Housing material = mild steel, stainless steel
- Mounting options = taped, punched & hook
- Bearing materials = mild steel, stainless steel, nylon bearing performance
- Standard & precision bearing diameters 1.000", 1.120", 1.250", 1.430" & 1.500"
- Adjustment = 0.450"