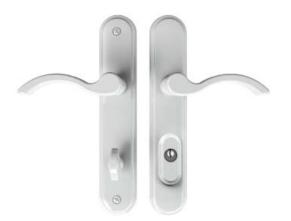

# **100 Series Regency**

Offering a diverse portfolio of hinged door trim set hardware giving you a choice of style and performance. Our handles incorporate a standard 5pin American style cylinder, which are easily re-keyed by a locksmith to configure with other doors in the home.

#### product highlights

- Spindle = 8mm handle / thumb-turn
- Spacing = 92mm
- Standard 5-pin key cylinder
- Visually verify that lock is engaged with 90-degree thumb-turn rotation
- With a Schlage C-keyway cylinder, homeowners can key all doors alike
- Active, Passive, Inactive and Dummy sets available
- PVD Finishes have a lifetime warranty