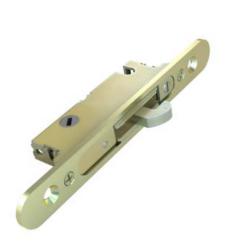

# **Single Point Surface Mount**

Our single-point sliding door lock is the work-horse in the industry, with proven reliability and strength. We incorporate a variety of trim-plate options, making our system compatible with all standard fabrication in the market today.

## product highlights

- Can withstand forced entry loads in excess of 1000 lbs.
- · Hook bolt has anti-slam feature that will retract the bolt if the boor is extended
- · Adjustable reach hook bolt is actuated by 90 degree rotation of the hub