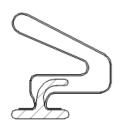

# QL 70011 (UF6-QEZ 355)

Composed of open cell foam and a polyethylene liner which provides maximum long-term performance with low compression force, and resistance against compression set. Retains its original shape year after year to maintain an excellent weatherseal.

### product highlights

- T-Slot Width 0.194" (4.93mm)
- T-Slot Depth 0.091" (2.3mm)
- · Superior appearance
- Easy operation
- Easy cleaning
- · Outstanding durability
- Energy efficient
- CFC free