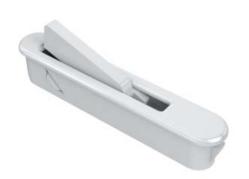

# 13070 Narrow WOCD

AmesburyTruth's 13070 WOCD is designed to fit in narrow window profiles and has been tested to ASTM F2090. The WOCD easily snaps into most vinyl window profiles.

## **Product Highlights**

- · Recommended for: composite and vinyl
- Tested to meet ASTM F2090
- When properly installed and engaged, prohibits the free passage of a 4" diameter rigid sphere
- Once released and when the window sash is returned to a fully closed position, the WOCD mechanism will automatically reset
- · Requires two WOCD for each window sash
- .304" X 2.028" housing helps fit narrow window profiles
- Snaps into nominal wall thickness of .075"