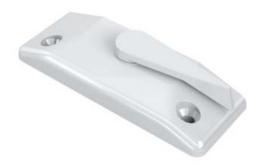

# Cam Locks 720 Delta 2 Series

The 720 Series locks are a low-profile design that will fit a wide variety of window designs. The lock also offers an optional forgiving cam that helps compensate for misalignment of locks and keepers.

## **Product Highlights**

- Recommended for: aluminum, composite, vinyl, and wood
- · Available with optional forgiving cam that helps allow for misalignment of locks and keeper
- The lock provides .062" of pull in to aid in sealing the meeting rails