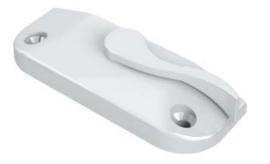

# Cam Locks 700 Low Profile Series

The 700 Series low profile design make the lock very popular in the market. The lock is offered with a variety of hole patterns and cams to fit a wide variety of window designs. The lock also offers an optional forgiving cam that helps compensate for misalignment of locks and keepers.

### **Product Highlights**

- Recommended for: aluminum, composite, vinyl, and wood
- · Available with optional forgiving cam that helps allow for misalignment of locks and keeper
- The lock provides .062" of pull in to aid in sealing the meeting rails