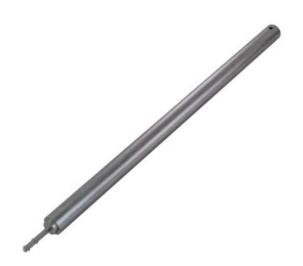

# 255 Series

The 255 series is a hybrid balance with superior operating force performance. With a tube diameter of .760" and a weight capacity of 130 lbs per pair, this AAMA Class 5 certified balance allows our customers the ability to build heavy windows with excellent operating force.

### product highlights

- Recommended for: aluminum, composite, vinyl, and wood
- AAMA 902 certified
- Diameter is 3/4" rigid PVC
- Can be set for tilt or non-tilt applications
- · Excellent travel and performance
- Cycle tested at over 40,000 cycles
- Class 5 spiral balance manufactured to hold weights from 60 lbs to 130 lbs per pair
- Fully adjustable within each 10 lb weight range
- · May be pretensioned