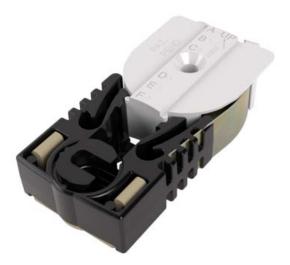

## Ashland G3

The G3 series is a standard mount constant force system. Utilizing the innovative Pivot True system will allow for superior interlock between the pivot bar and shoe mount below the tilt latch, it gives good protection to dirt and debris in new construction environments.

## product highlights

- Recommended for: aluminum, composite, vinyl, and wood
- AAMA 902 Certified
- Fits 1.25" pocket
- · Easily installed
- Minimal sku's needed
- Can hold from 7 lbs. up to 80 lbs. and offers 35" of travel
- · Can be purchased in bulk or pre-assembled