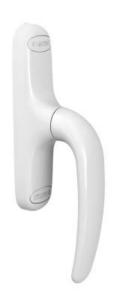

# **Giesse Euro Locking**

The Euro locking system combines the aesthetics and low operating force of the Euro style handle with the high performance and flexibility of Euro style locking systems. Euro style locking allows the customer to customize the number of lock points on a window to meet many architectural design pressure requirements.

## product highlights

- Interface with standard Euro groove locking components
- Integrated gasket enhances weather resistance
- Handle design improves clearance for easy screen removal
- Handle size improves ease of operation and supports ADA force requirements
- Both standard Contour and LP Contour styles available