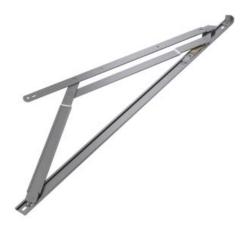

# Awning 4 Bar

Non-handed 4-bar hinges are specially designed for casement, awning and projected vents with a lip on the outside edge. Each style of hinge that you will find within this site has a variety of sizes and options to choose from. Everything from hinges manufactured with or without stops to varying degrees of opening.

#### product highlights

- A wide range of lengths and thicknesses
- 4-bar hinges are certified to AAMA 904.1
- 4-bar hinges have been designed to be used primarily on vents with a lip on the outside edge
- · 4-bar hinges are adaptable to both casement and projected window applications
- Standard 4-bar hinges are for lighter windows no heavier than 40 lbs.
- Heavy duty 4-bar hinges are for commercial windows up to 200 lbs.
- 201/301 Series hinges are manufactured with a black acetal or brass shoe
- · Available in both steel or stainless steel