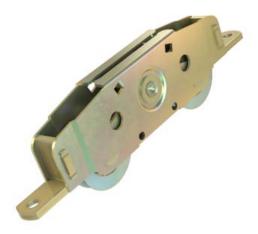

# Side Adjust 1984

With the broadest line of patio door roller solutions in the industry our precision grade bearings are of the best quality in the industry and are a perfect solution for today's heavy panels.

## **Product Highlights**

- Housing material = mild steel & stainless steel
- Mounting tab options = standard, reverse, extended & mid-range
- Bearing materials = mild steel, stainless steel, nylon bearing performance
- Standard & precision bearing diameters 1.250" & 1.430"
- Adjustment = 0.310"
- Infinite wedge adjustment