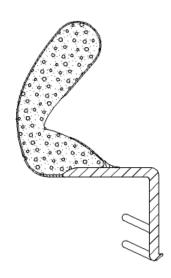

## 12610

The E-Lon environmentally friendly door seals are developed by combining our technology and patented processes. With closed cell foam construction manufactrued of extruded PTE, the E-Lon door seals are easy to install, capable of corner welding and are 100 recyclable.

### **Product Highlights**

- · Compression Seal / Swing Door
- · Closed cell foam
- Thermoplastic Elastomers (TPE's)
- Kerf Width .125" (3.175mm)
- Kerf Depth .50" (12.7mm)
- Compression 50% (+10/-40)
- Rabbet Depth 2.125" (54mm)
- Compression Set (AAMA 702 test method)
- Less than 9% when compressed @75% 22 hours @ 158F (70C)
- Water Absorption Float 0.4% , 1" Wick 1.0%, Submerge 5.4%
- Same profile seals the strike side, hinge side, and header.
- · Installs easily in most out of spec kerfs.
- Four Standard Lengths + Custom 38", 82", 86", 97", 99", 120",144", and 500' reeled product
- Custom sizing available upon request
- Sizing tolerance +/- 1"
- UL certification for 20 minute fire rating equates to a category "J" rating
- UL certification to 1784 standard equates to a category "H" rating for the gasket