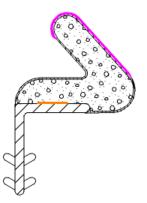

# 12464

Seamless compression seals are nearly 100% closed cell to prevent water from penetrating foam cell structure. Extruded skin provides a unique UV resistant barrier with design features that enhance the weather strip's sealing performance. All of Foam-Tite®'s products are CFC and Phthalate free.

#### product highlights

- Overall Reach: .335" (8.51mm)
- Bulb Width: .400" (10.16mm)
- Kerf Depth: .275" (6.99mm)
- Kerf Width: .110" (2.79mm)