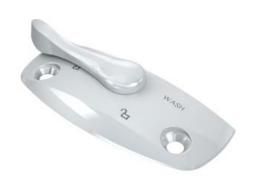

# Integrated Lock and Tilt Latch DualTech Flush Mount

The DualTech semi-flush mount is an ITSL designed to be fully installed in seconds with an innovative quick connection system between the lock and tilt latch. The low profile semi-flush mount design provides a clean window appearance and helps maximize the window opening. This patented design adapts to a wide range of profiles and extrusion tolerences. A left hand and right hand tilt latch and lock are offered in three different lengths and are easily installed a fixed distance from the edge of the sash based on the width of your window.

### product highlights

- Recommended for: composite, vinyl, and wood
- The semi-flush lock design reduces the visible hardware and maximizes the opening for ventilation and egress
- Concealed tilt latches achieve smooth, uninterrupted check rail sight lines
- Available in several plug-n-play marked based visuals in both stand-alone sash lock and DualTech configurations
- Universal symbols allow for intuitive operation of the lock and tilt latch functions by simply using the lock lever
- · Positive detent in both the lock and unlock positions provide a secure feel
- Simple and fast one-step route for both the latch and lock
- DualTech latches use Flex-Fit technology to minimize SKUs only 3 links for all window sizes
- Short supply chain for reduced lead times and lower inventory levels
- · All zinc die-cast sash lock construction for maximum strength
- · Sash weld is not compromised, helping maintain corner strength for air, water and structural testing
- Helps your window system meet the highest industry standards
  - ASTM F588 (Grade 10) forced entry resistance test
  - California CAWM 301 forced entry resistance test
  - Tested to DP-50 performance levels