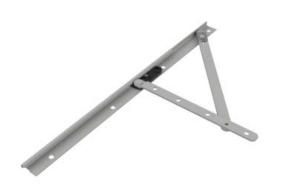

# **Awning 2 Bar**

The awning 2 bar hinge balances a sash as it opens for smooth, effortless operation. The stainless steel reinforced shoe provides continuous smooth action. The detachable support arms allow for quick installation of the sash into the frame and each size hinge is designed to balance a particular size and weight sash. An adjustable friction screw allows one to customize the ease of window movement.

## product highlights

- · Sash balancing friction hinge
- · Concealed sash and frame
- · Clean exterior aesthetics
- Awning window hinges shall be of sash balancing design
- Constructed of E-Gard® components to provide enhanced corrosion protection