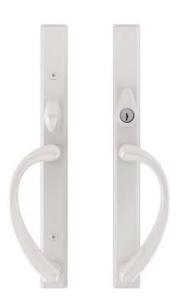

# **5212 Expressions**

Solid brass aesthetically pleasing trimsets and high corrosion resistance!

### **Product Highlights**

- Popular transitional style that is ergonomically friendly
- The home-owner can visually verify that lock is engaged with 90-degree thumb-turn rotation
- The thumb-turn is located above the handle for convenience and ease of use
- With a Schlage C-keyway cylinder, homeowners can key all doors alike
- · Available in keyed, non-keyed, and passive versions
- Narrow version works with industry standard single and 2-point mortise locks
- · Integrated key cylinder housing prevents air and water infiltration and offers superior security
- Gasket behind escutcheon plate reduces air infiltration from the exterior
- Weep hole on exterior escutcheon plate prevents water collection
- · Available in both active and passive functions