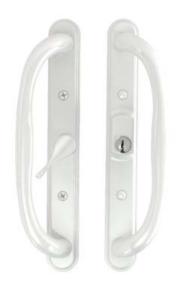

# **Olympus 98.02**

The Olympus series is a high-end product targeting high-end doors. The larger overall size and round handle feels great in the users hand and it does not look undersized on larger panels. A great solution for customers who want the best!

## **Product Highlights**

- Fabrication: 3 or 4 hole patterns
- Door thickness: 1-1/4" to 2-1/4"
- Key options: Standard 5 Pin Weiser or Shlage KD & KA