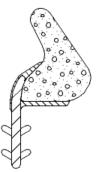

## Engineered Solutions. Trusted Results.

REACH: 0.325"

## 12328

Seamless compression seals are nearly 100% closed cell to prevent water from penetrating foam cell structure. Extruded skin provides a unique UV resistant barrier with design features that enhance the weather strip's sealing performance. All of Foam-Tite®'s products are CFC and Phthalate free.

C2 seals form a continuous seal all the way around the frame in one easy installation step. Reduces air and water infiltration in corners.

## product highlights

- Overall Reach: .325" (8.26mm)
- Bulb Width: .270" (6.86mm)
- Kerf Depth: .210" (5.33mm)
- Kerf Width: .100" (2.54mm)