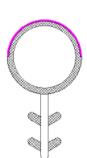

# PP3356 - (AP-425)

Aptus seals are extruded TPEs. This material combines the flexibility of a thermoplastic with the functional performance and properties of a conventional thermoset rubber. Dual durometer kerf barb allows for easy insertion. Slip coat on the top of the bulb decreases operating force in sliding and sweeping applications. Compression seal for mounting distances between .12" & .20" with a bulb diameter of .250".

Flexible bulb acts as a mechanical seal with little resistance. Conforms to the shape of the sealing surface better than a rigid part.

## **Product Highlights**

- TPE weatherseal with low friction Pro-Slip
- Designed for a 0.080" kerf