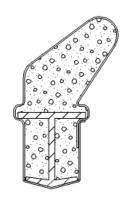

# 70014 (U92-QWS-580)

Composed of open cell foam and a polyethylene liner which provides maximum long-term performance with low compression force, and resistance against compression set. Retains its original shape year after year to maintain an excellent weatherseal.

### product highlights

• Overall Height: .590" (14.99mm)

• Reach: .360" (9.14mm)

• Pocket Width: .190" (4.83mm)

Reeled Left Facing