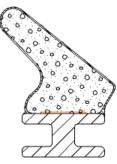

## Engineered Solutions. Trusted Results.

REACH: 0.390"

# **52043**

Seamless compression seals are nearly 100% closed cell to prevent water from penetrating foam cell structure. Extruded skin provides a unique UV resistant barrier with design features that enhance the weather strip's sealing performance. All of Foam-Tite®'s products are CFC and phthalate free.

This product features our embossed polyethylene jacket which provides great co-efficient of friction properties and allows for easy compression and great recovery.

### product highlights

- Overall Height: .500" (12.70mm)
- Bulb Height: .355" (9.02mm)
- Bulb Width: .387" (9.83mm)
- Base Width: .275" (6.99mm)