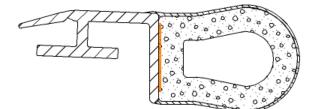

## 32716

Seamless compression seals are nearly 100% closed cell to prevent water from penetrating foam cell structure. Extruded skin provides a unique UV resistant barrier with design features that enhance the weather strip's sealing performance. All of Foam-Tite®'s products are CFC and phthalate free.

## product highlights

- Off-set carrier design makes this shape a great fit for bottom and meeting rail applications
- Overall Height: .500" (12.7mm)
- Bulb Diameter: .359" (9.12mm)
- Base Width: .270" (6.86mm)