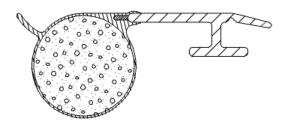

# 32699

Seamless compression seals are nearly 100% closed cell to prevent water from penetrating foam cell structure. Extruded skin provides a unique UV resistant barrier with design features that enhance the weather strip's sealing performance. All of Foam-Tite®'s products are CFC and phthalate free.

### product highlights

• Off-set carrier design makes this shape a great fit for bottom and meeting rail applications

Overall Height: .400" (10.16mm)
Bulb Diameter: .350" (8.89mm)
Base Width: .195" (4.95mm)