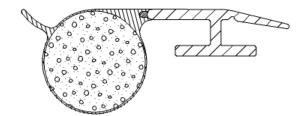

## Engineered Solutions. Trusted Results.

REACH: 0.350"

## 32697

Seamless compression seals are nearly 100% closed cell to prevent water from penetrating foam cell structure. Extruded skin provides a unique UV resistant barrier with design features that enhance the weather strip's sealing performance. All of Foam-Tite®'s products are CFC and phthalate free.

## product highlights

- Off-set carrier design makes this shape a great fit for bottom and meeting rail applications
- Overall Height: .420" (10.67mm)
- Bulb Diameter: .350" (8.89mm)
- Base Width: .270" (6.86mm)