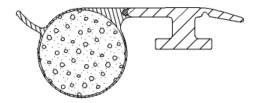

### product highlights

• Off-set carrier design makes this shape a great fit for bottom and meeting rail applications

Overall Height: .370" (9.4mm)
Bulb Diameter: .300" (7.62mm)
Base Width: .187" (4.75mm)