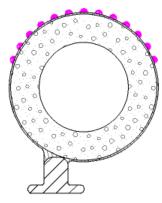

## Engineered Solutions. Trusted Results.

REACH: 0.617"

# 32424

Seamless compression seals are nearly 100% closed cell to prevent water from penetrating foam cell structure. Hollow bulb seal with Pro Slip II ideal for sliding applications. Extruded skin provides a unique UV resistant barrier with design features that enhance the weather strip's sealing performance. All of Foam-Tite®'s products are CFC and phthalate free.

### **Product Highlights**

- Overall Height: .617" (15.67mm)
- Bulb Diameter: .500" (12.7mm)
- Base Width: .187" (4.75mm)