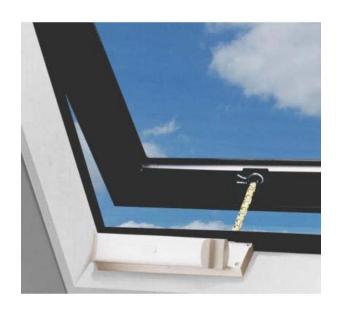

# Sentry II® WLS Motor System

This Sentry II WLS system truly takes over where our Sentry® 2000 left off. The new electronics package provides many new features to enhance a homes comfort and its owner's peace of mind.

A sleek design and quiet motor are engineered into this exciting digitally motorized system. The Sentry II WLS (window & light skylights) system retrofits casement or awning windows formerly operated by Truth hand cranks. The Sentry II WLS system has a rain sensor which automatically closes the window at the first sign of moisture.

## product highlights

- · Recommended for: aluminum, composite, vinyl, and wood
- Retrofits onto casement and awning windows and light skylights operated with a hand crank. The motor system drives the same input the handle is attached to
- Power conversion built right into the wall mounted control package no more transformers to complicate and add expense to the installation
- Power Blind System compatible. Centralized power window system control is now possible with Sentry II.
- The Sentry II's remote and wall switch can be used to control both window and blind motors for convenient, centralized control
- Power Protected Memory eliminates the need to "reset" or retrain the motor after a power outage.
- RF remote compatibility built into all motor control packages as a standard feature.
- Rain Sensor standard with all kits, automatically closes the window or skylight at the first sign of moisture.
- ETL Listed and CE Approved. Meets all requirements for Class II installations
- Safety Automatic motor reversal has been engineered into the system which is intended to reverse the motor should an obstruction stop the window while closing.
- Motorized Sash Locks are available for use with the WLS system for casement and awning windows
- Building Automation Systems can easily be tied into the control electronics for virtually limitless ventilation possibilities