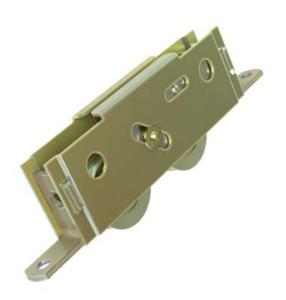

# **End Adjust 1978**

With the broadest line of patio door roller solutions in the industry our precision grade bearings are of the best quality in the industry and are a perfect solution for today's heavy panels.

## **Product Highlights**

- Housing material = mild steel & stainless steel
- Mounting tab options = standard, reverse & mid-range
- Bearing materials = mild steel, stainless steel, nylon bearing performance
- Standard & precision bearing diameters 1.250" & 1.430"
- Adjustment = 0.450"