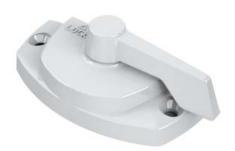

# Cam Locks 17 Series EntryGard

The EntryGard series sash locks offer various bases with optional alignment nips and hole spacing to fit a variety of window applications. An optional snapback feature draws the cam in when handle motion is within 30 degrees of the open position.

### **Product Highlights**

- Recommended for: aluminum, composite, vinyl, and wood
- Provides easy operation and positive locked feel (detent)
- The cam design will provide .125" of pull-in and .156" lifting ability to aid in sealing the meeting rails
- · Available with or without alignment lugs
- The 17.70 EntryGard snap back option helps retract the cam when partially unlocked reducing potential window damage